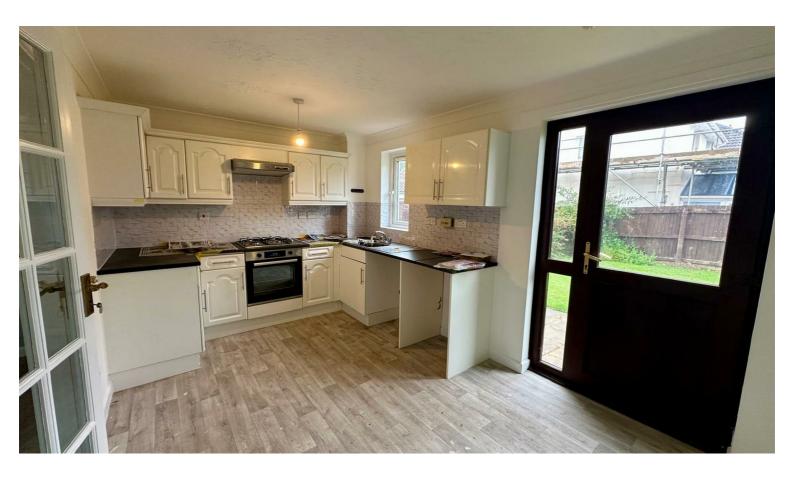

## Description

Nestled in the desirable area of Roundswell, Ley Meadow Drive presents a charming detached house that is now available to let.

Upon entering, you will find a welcoming reception room with double door into the Kitchen/Diner. The house features two spacious bedrooms. The bathroom is well-appointed, ensuring that your daily routines are both comfortable

Recently decorated throughout, this home exudes a fresh and modern feel, enhanced by new carpets to be fitted. The property also benefits from parking for two vehicles.

One of the standout attributes of this property is its private garden, offering a serene outdoor space with side access.